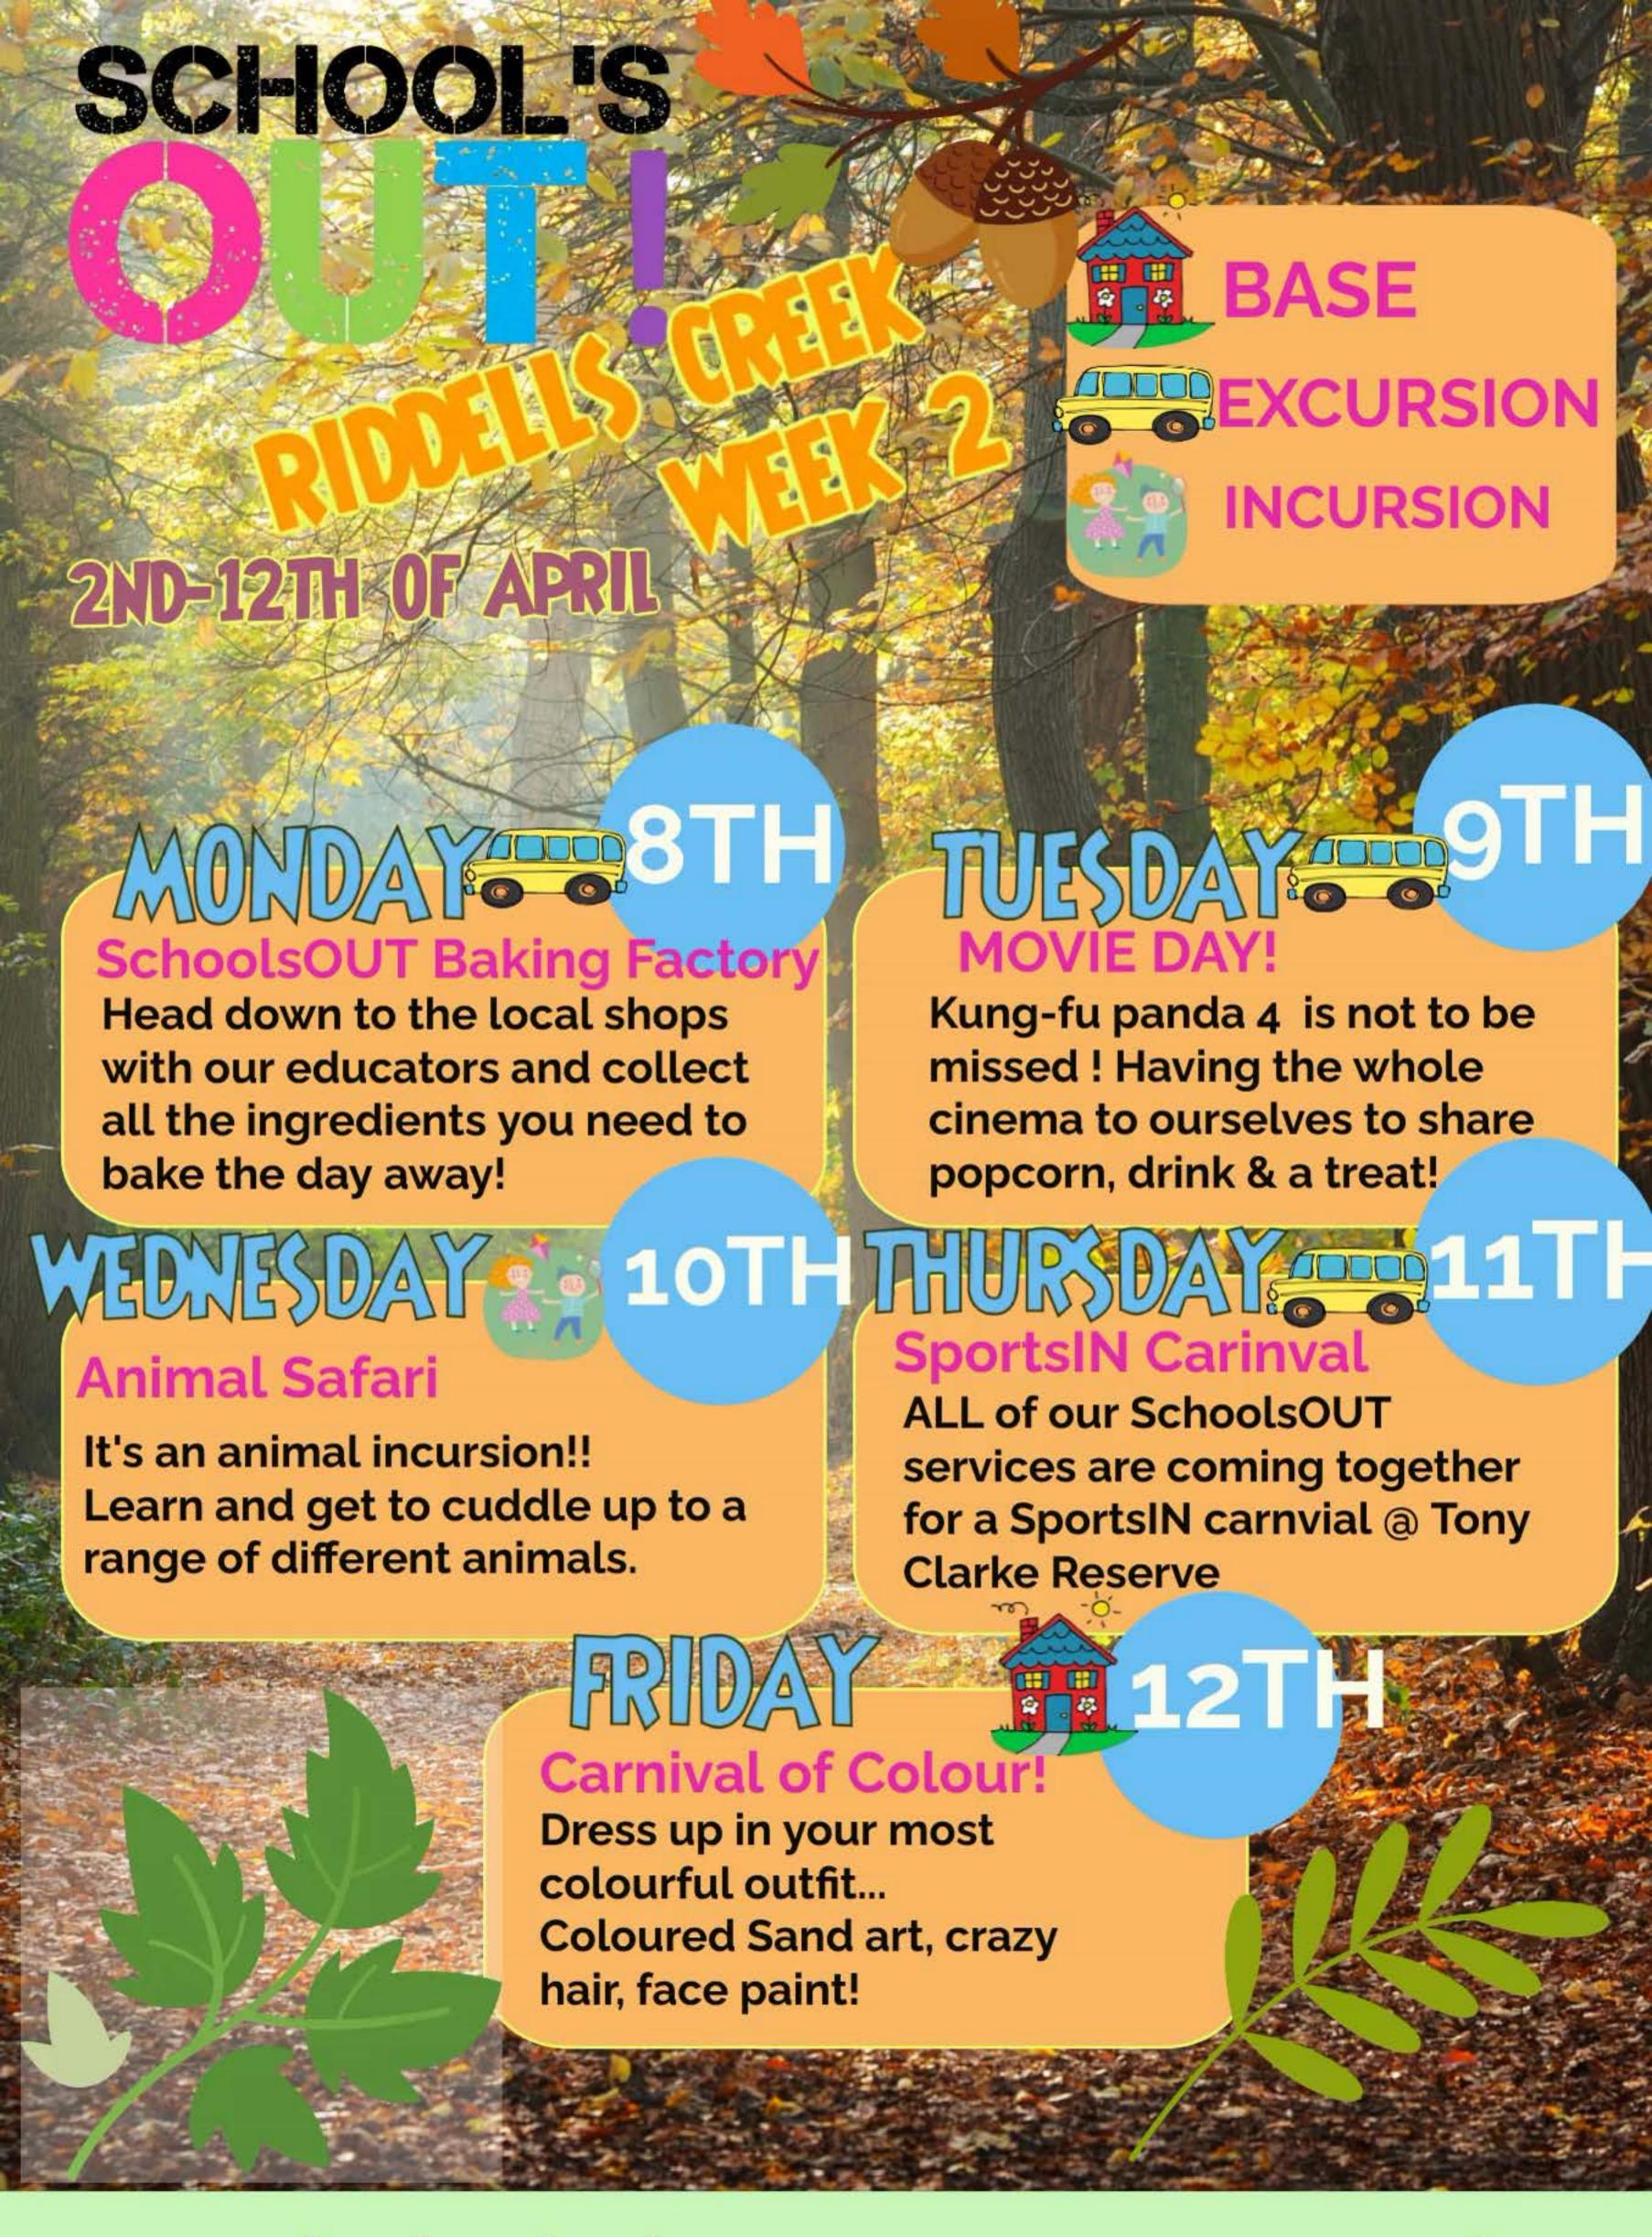

### LUNCH ORDER

Monday 8th April & Friday 12th April

Order using the bakery menu attached!

### Tuesday 9th April

We will be heading to Reading Cinemas Sunbury for a viewing of Kung Fu Panda 4! Please arrive at service by 10am. A movie snack pack will be provided for all children.

#### Thursday 11th April

SPORTSIN DAY AT TONY CLARKE
RESERVE!! Please arrive at service by 9am.
Ensure your child brings a sunsmart hat,
suitable running shoes, a packed lunch
and a water bottle. We will arrive back at
service by 2:30pm.

#### MURSIONS

#### Wednesday 10th April

On-site petting zoo from 1:30-3:30pm

Aussie Wildlife Displays will be doing a demonstration from 11:30-12:30pm

All prices are excluding Child Care Subsidy (CCS) once you have registered for this through Centrelink - simply approve your enrolment with us through your myGov app to have your subsidy apply.