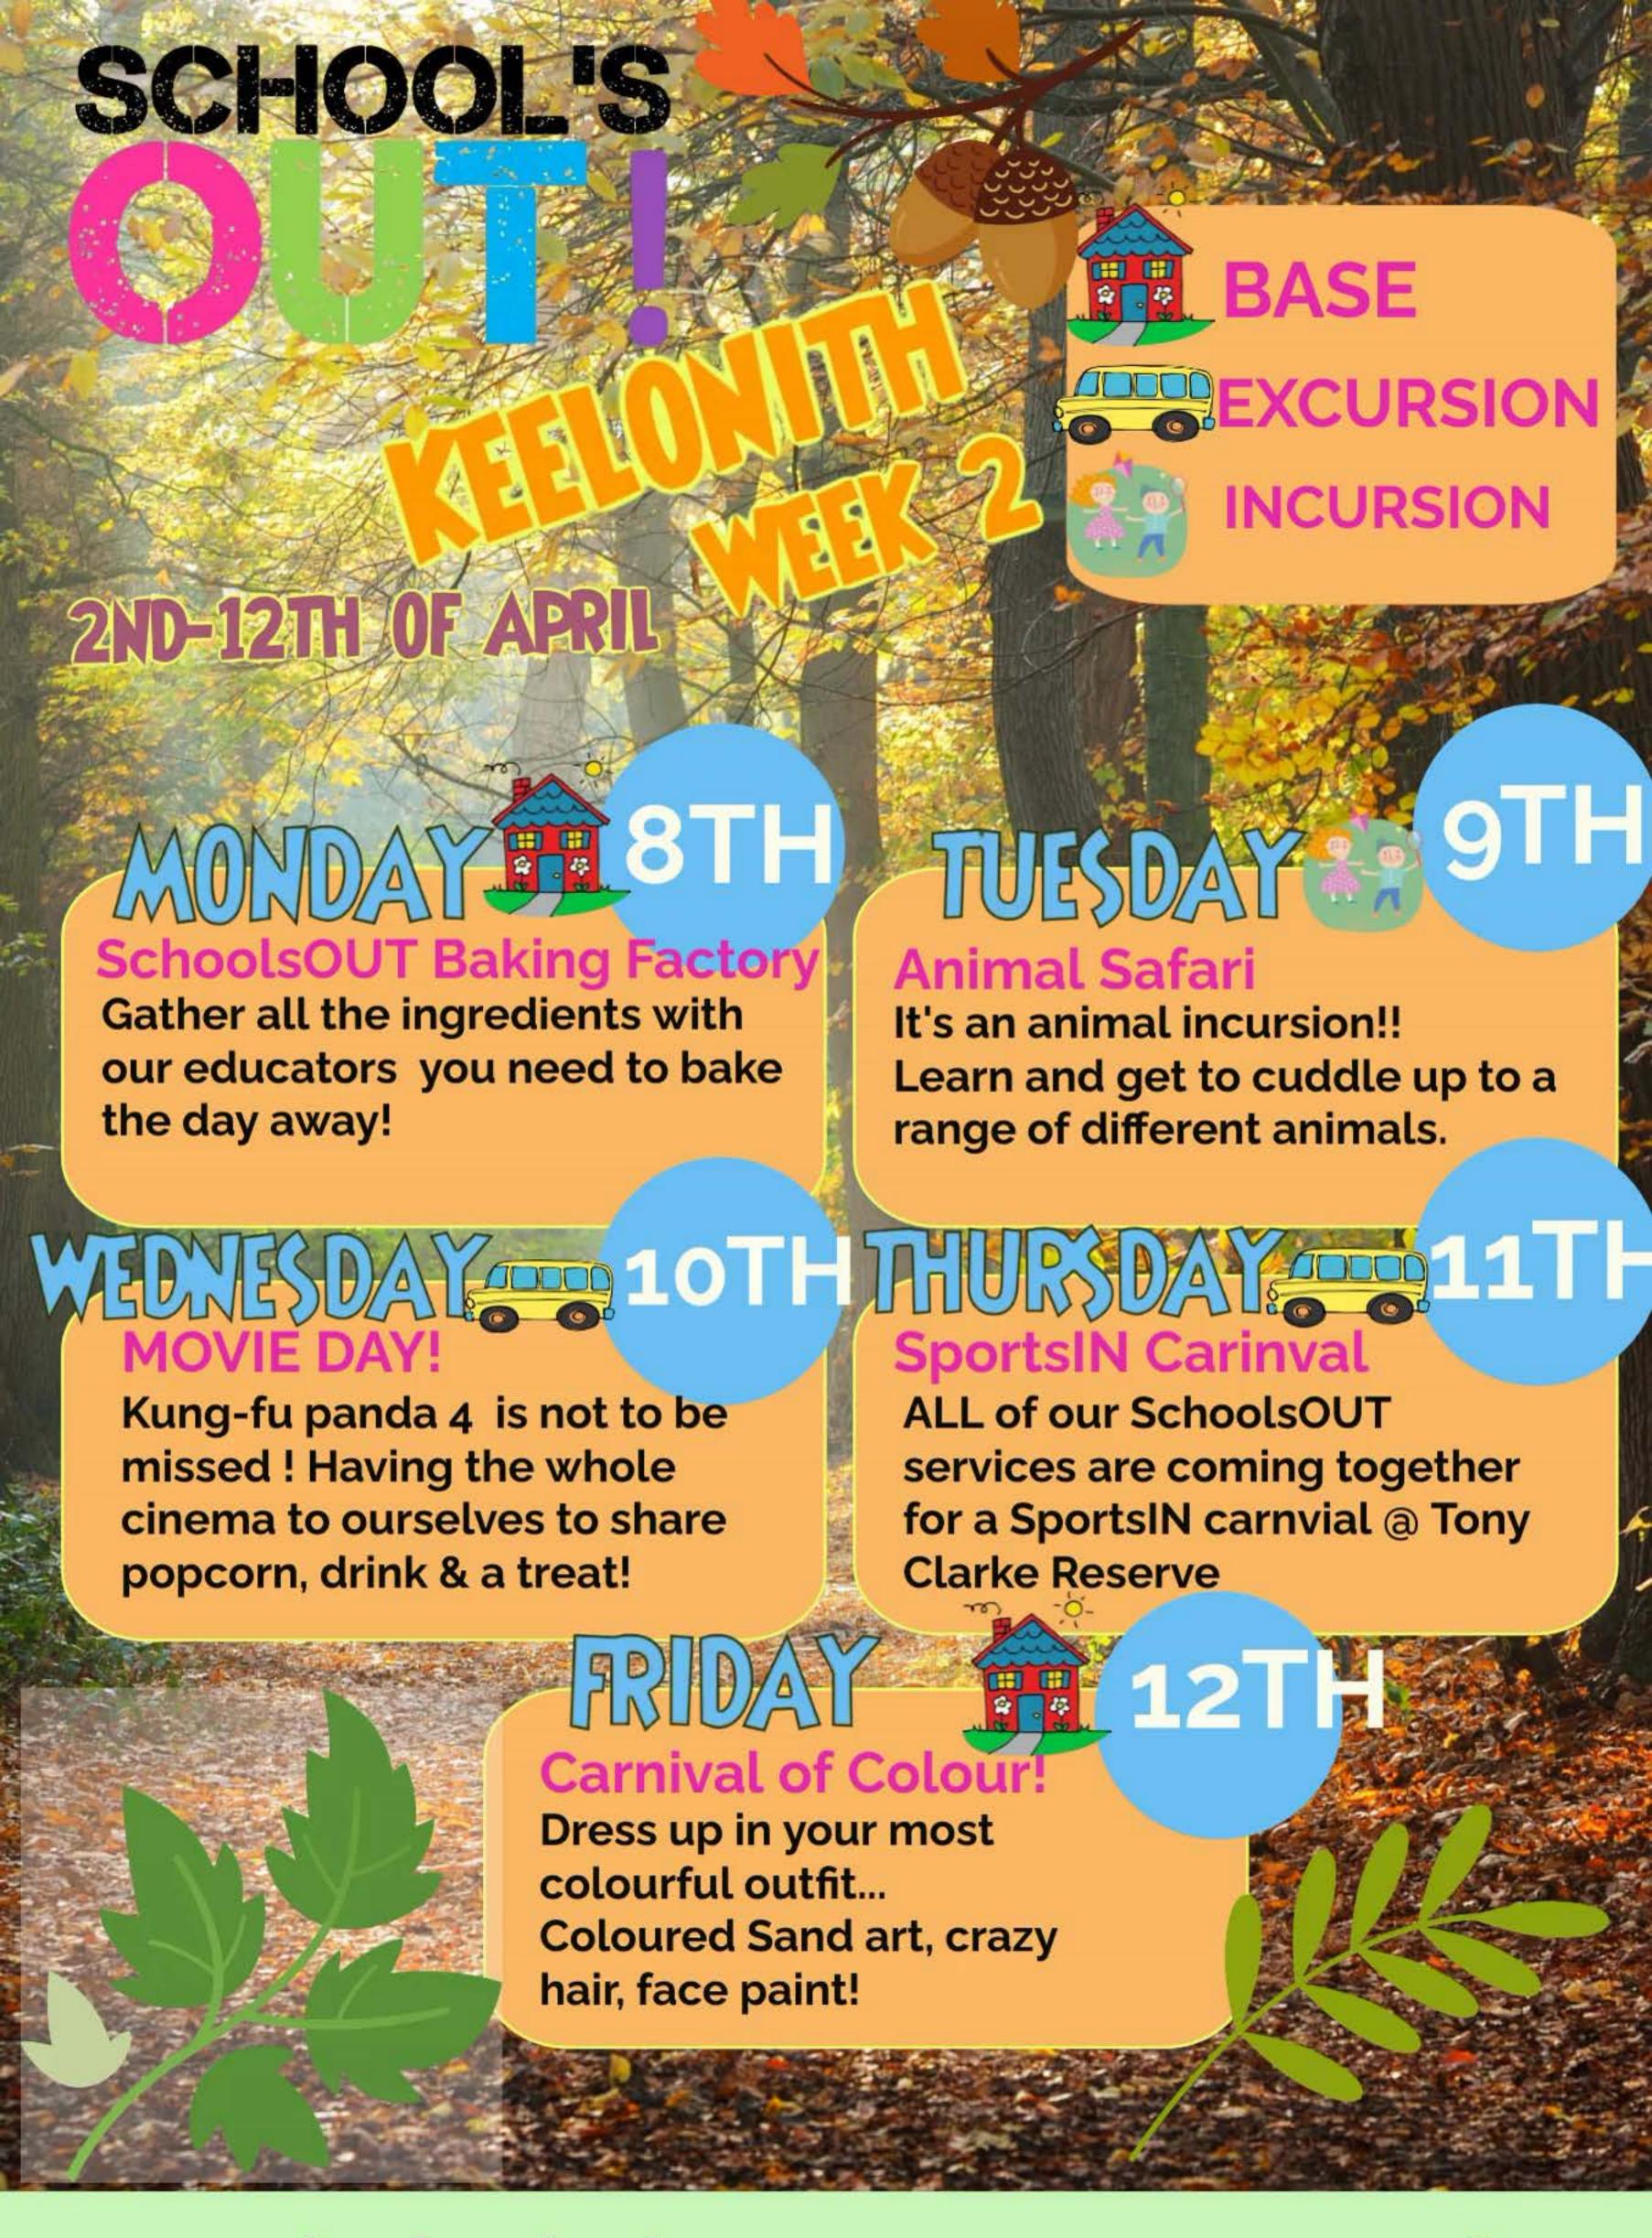

#### Friday 5th April

WHEELZ DAY!! Bring along one 'wheel' item (PLUS A HELMET) for an awesome day of riding around.

We will be heading to United Cinemas Craigieburn for a viewing of Kung Fu Panda 4! Please arrive at service by 9:30am. A movie snack pack will be provided for all children.

#### Thursday 11th April

SPORTSIN DAY AT TONY CLARKE
RESERVE!! Please arrive at service by
8:30am. Ensure your child brings a
sunsmart hat, suitable running shoes, a
packed lunch and a water bottle. We will
arrive back at service by 2:30pm.

Aussie Wildlife Displays will be doing a demonstration at 1:30pm!

All prices are excluding Child Care Subsidy (CCS) once you have registered for this through Centrelink - simply approve your enrolment with us through your myGov app to have your subsidy apply.