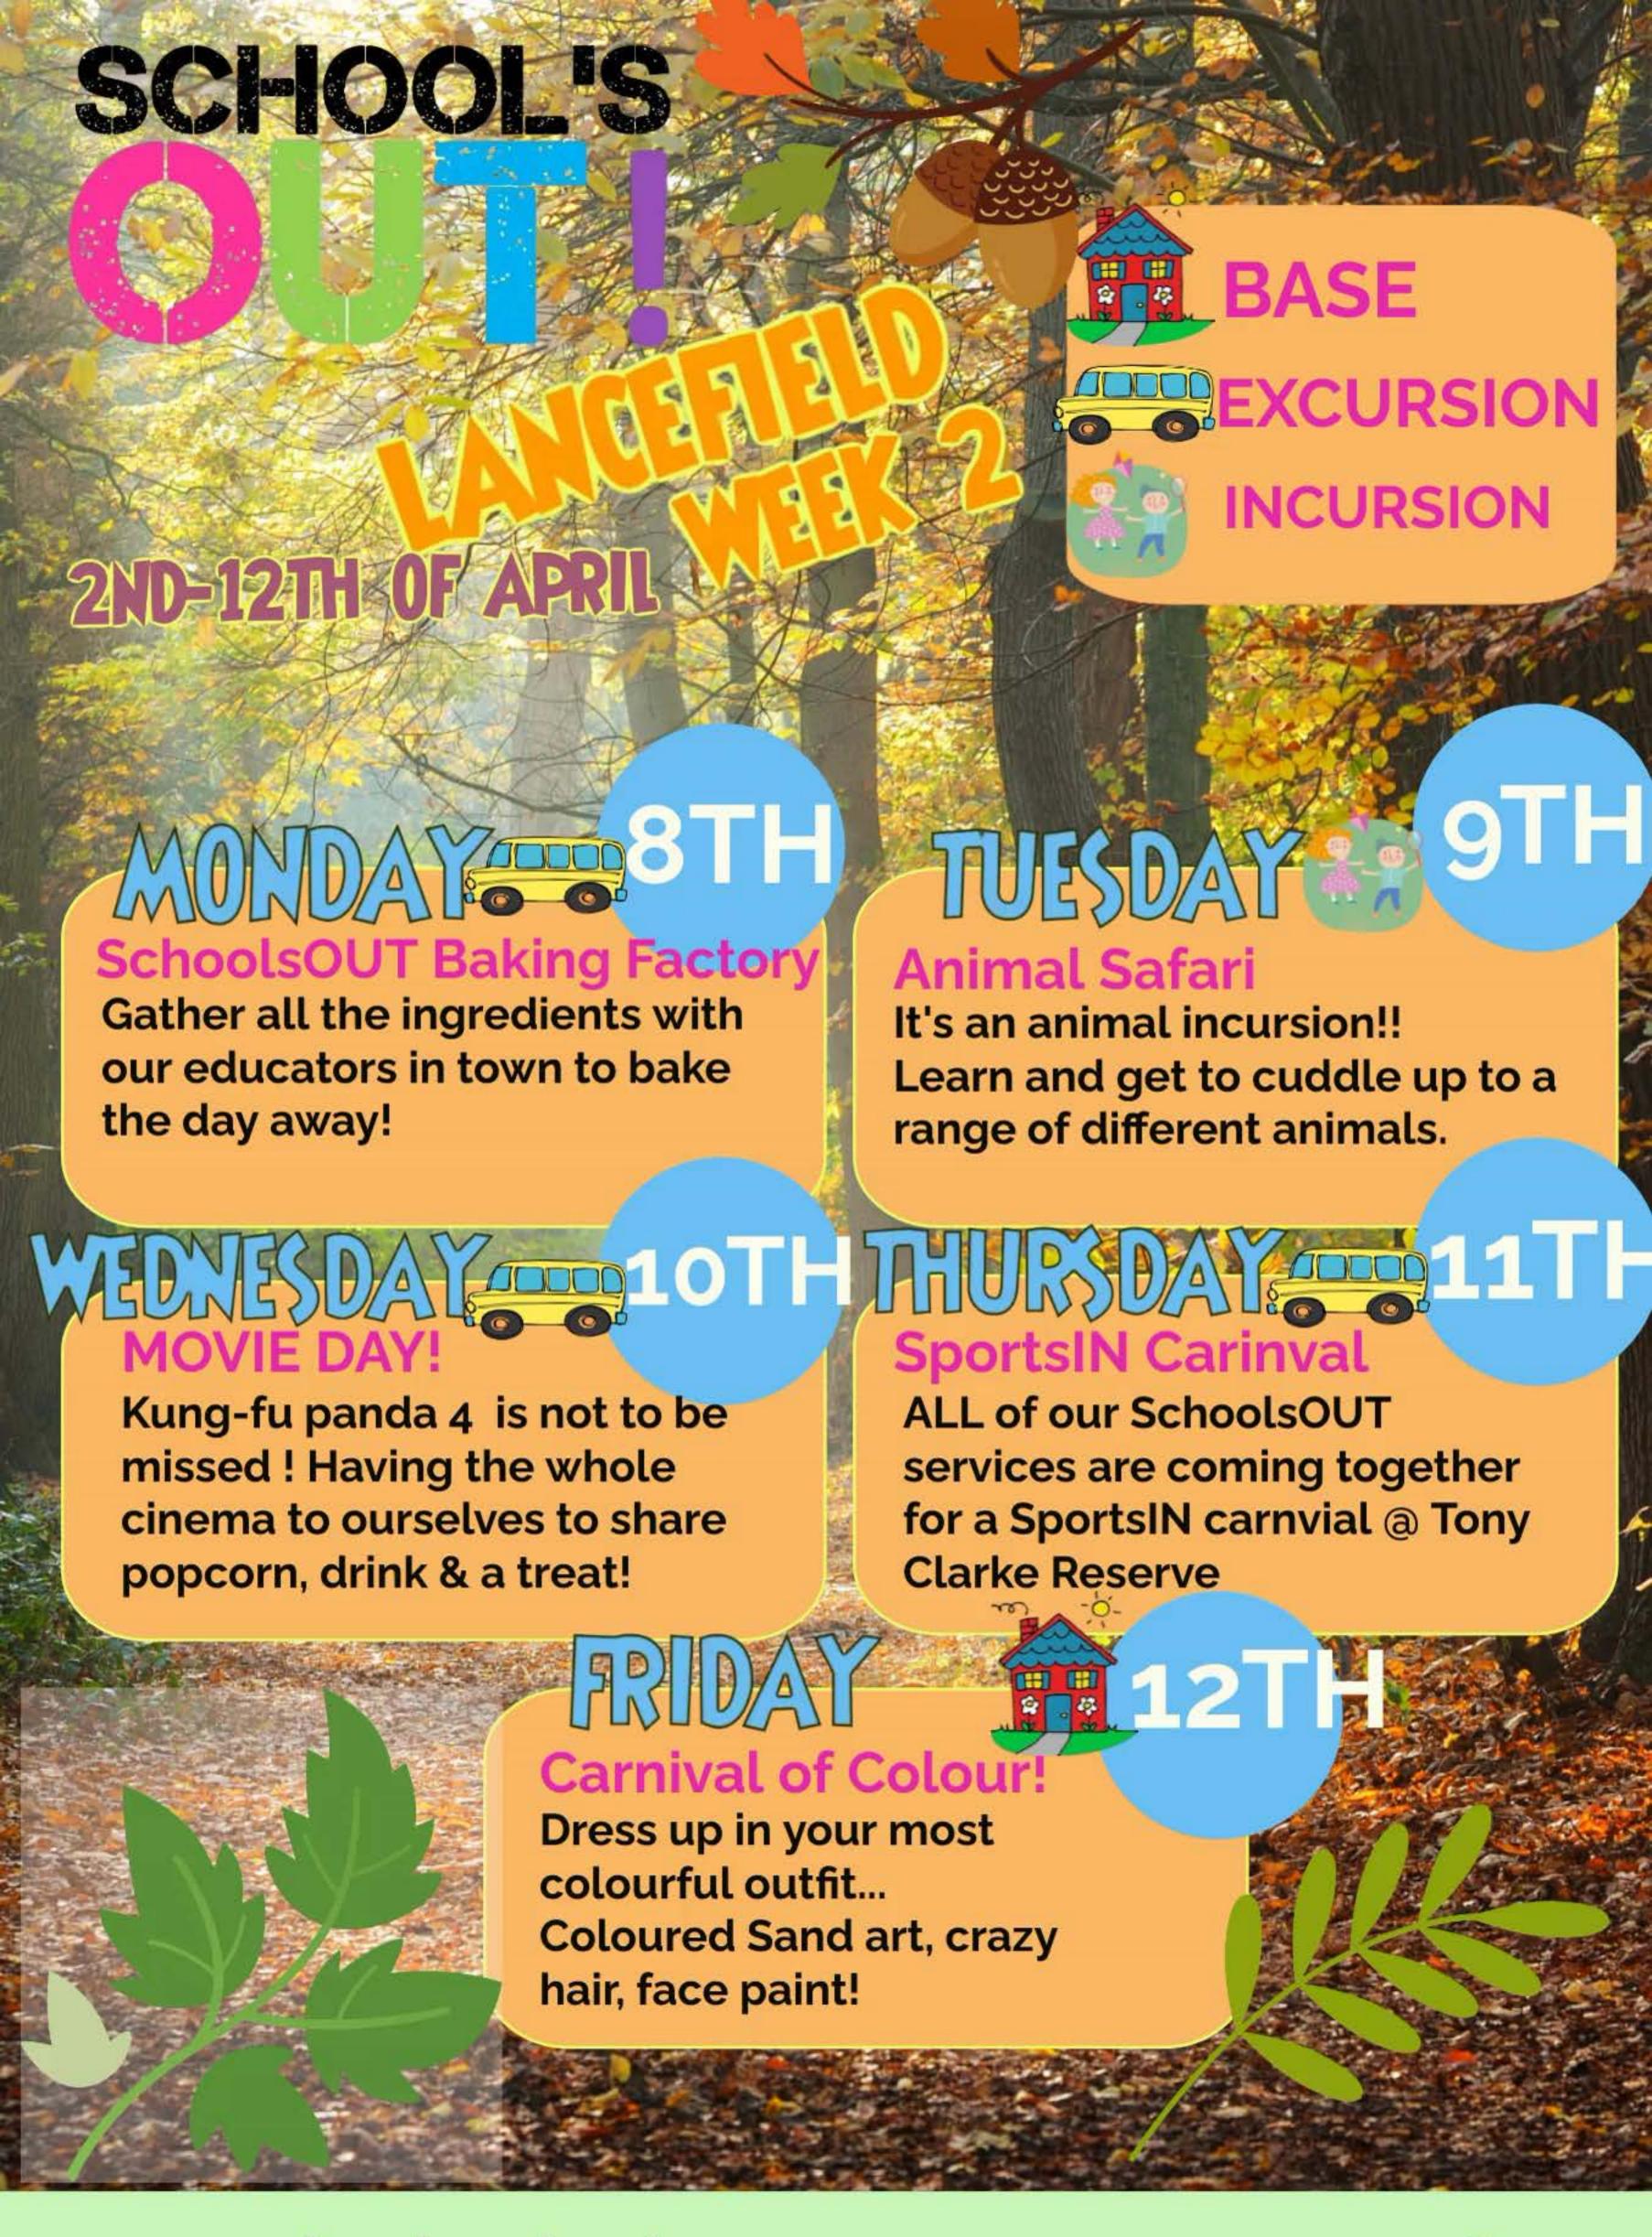

## LUNCH INFO

Tuesday 2nd April & Friday 5th April

Order using the bakery menu attached!

#### Friday 5th April

WHEELZ DAY!! Bring along one 'wheel' item (PLUS A HELMET) for an awesome day of riding around.

SPORTSIN DAY AT TONY CLARKE
RESERVE!! Please arrive at service by
8:30am. Ensure your child brings a
sunsmart hat, suitable running shoes, a
packed lunch and a water bottle. We will
arrive back at service by 2:30pm.