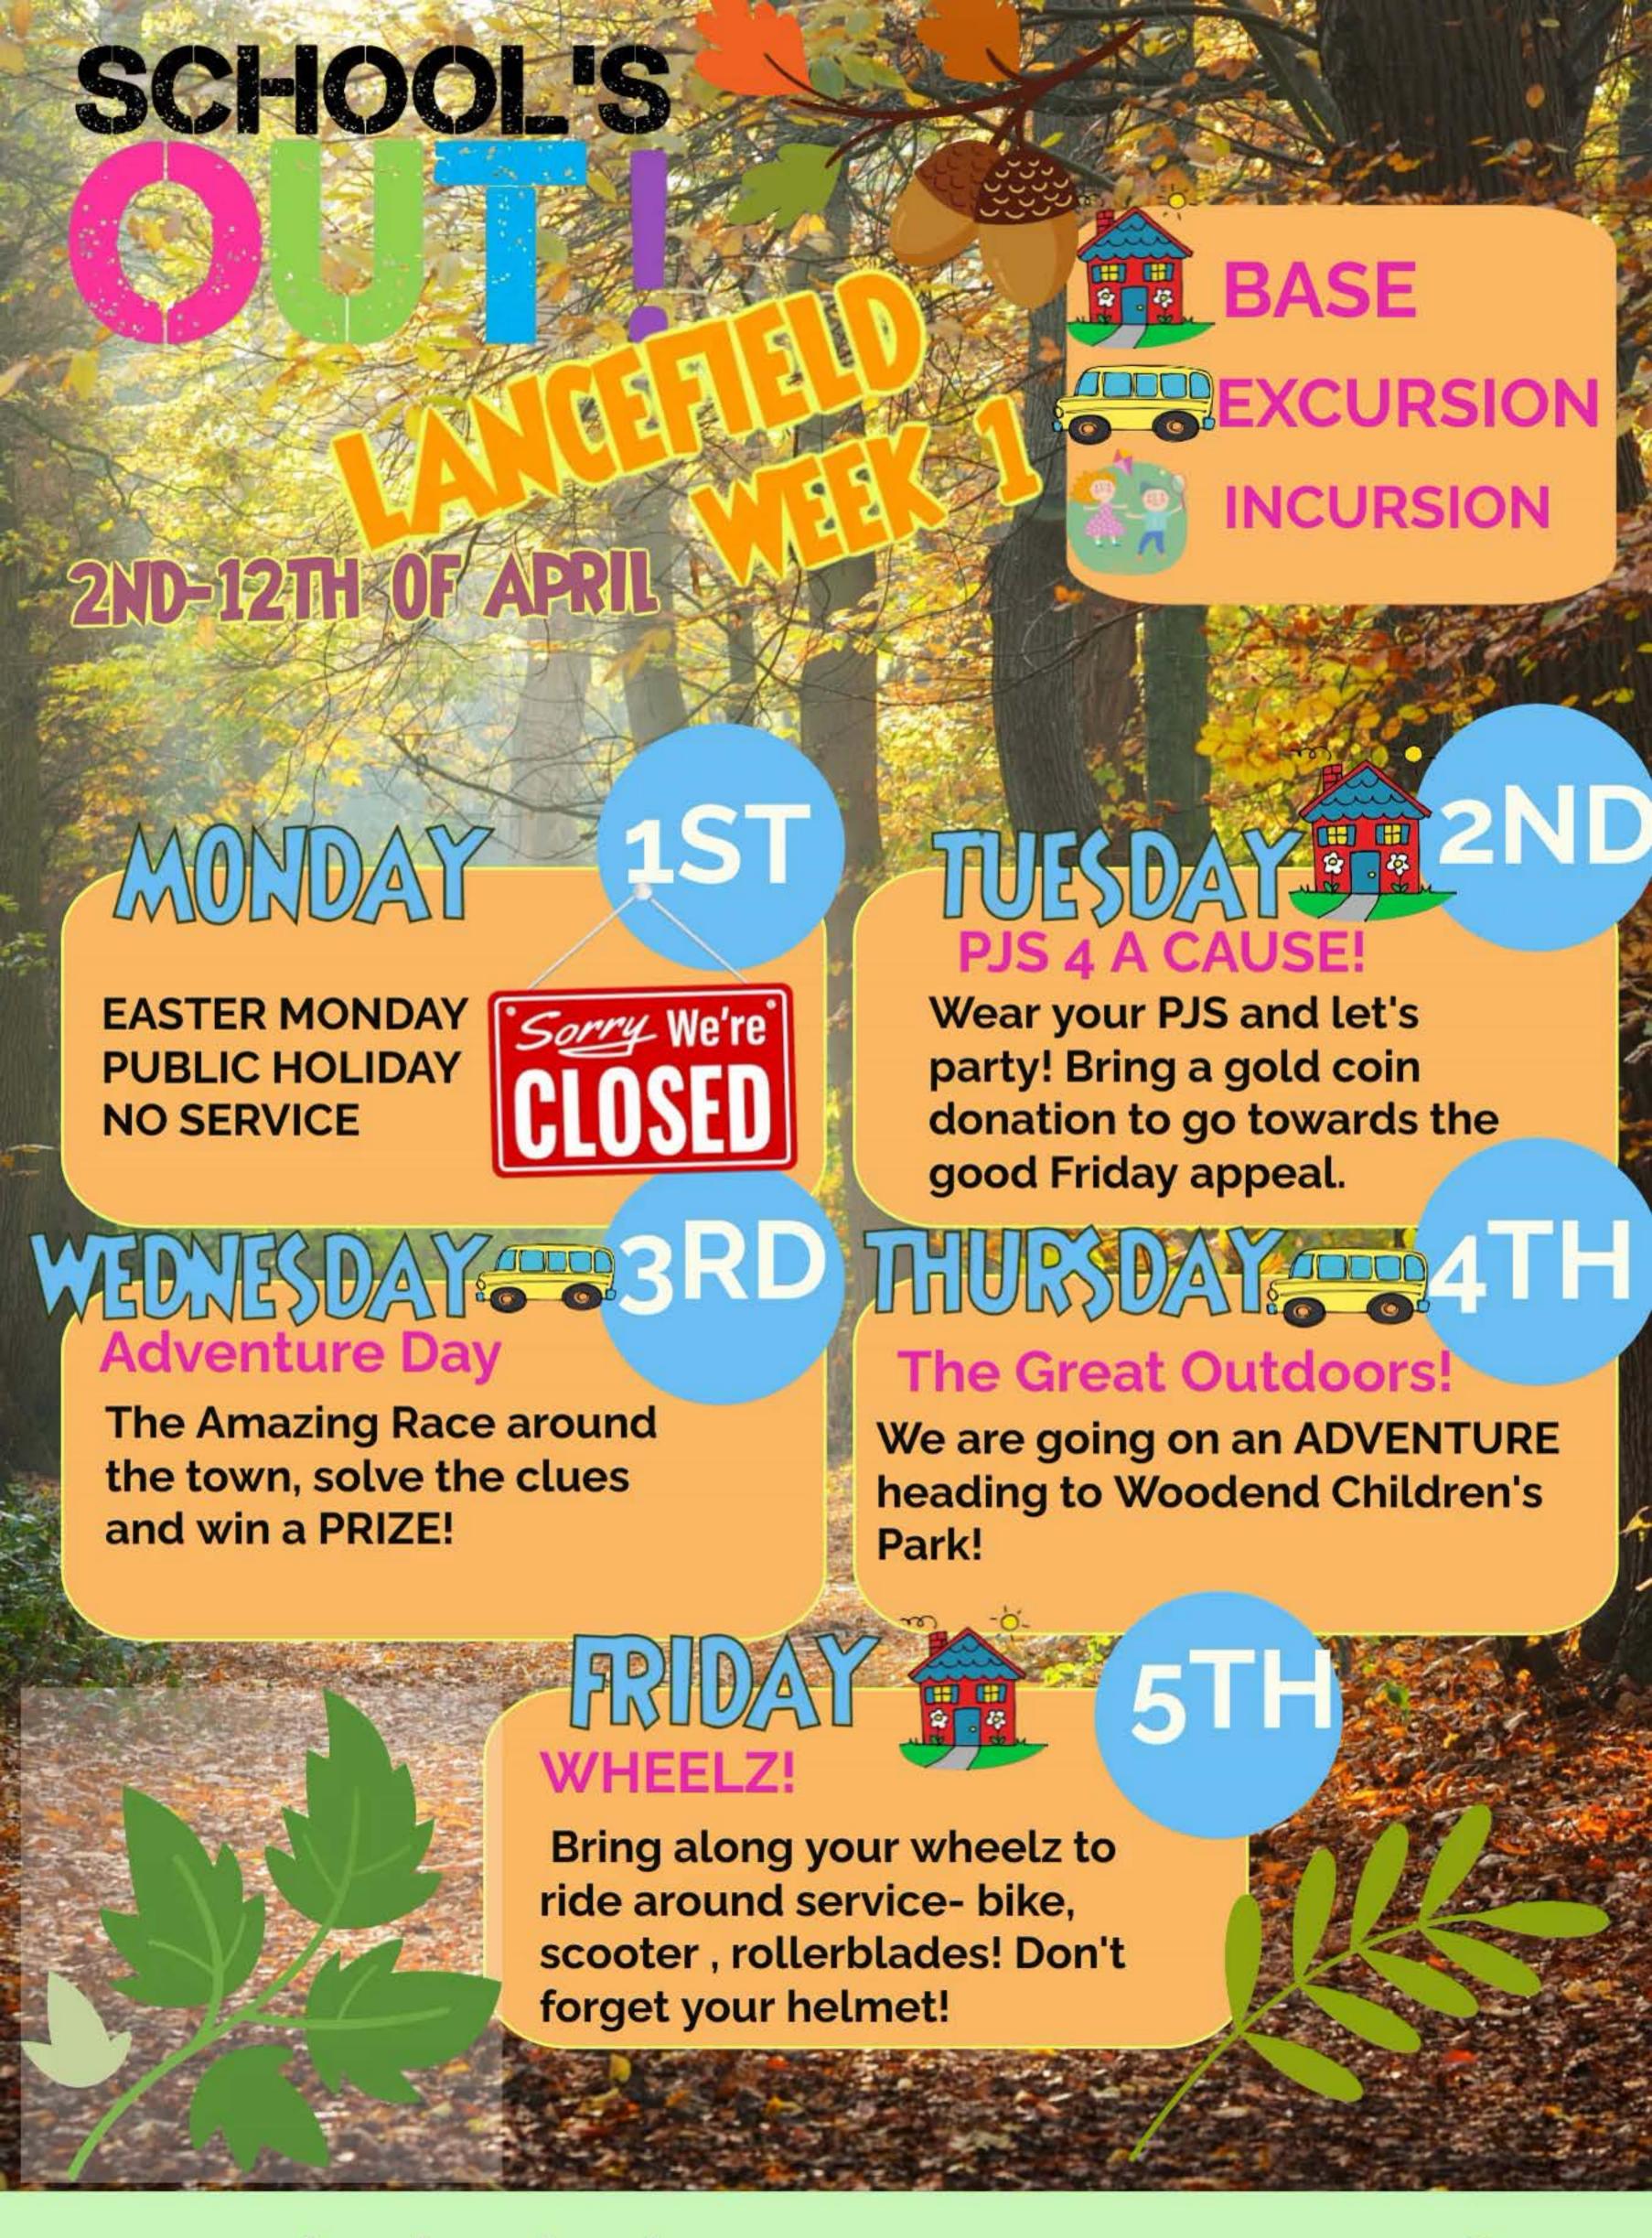

#### **Thursday 4th April**

Park excursion! Please arrive at service by 9:00am and send your child with a sunsmart hat, packed lunch & water bottle

#### Wednesday 3rd April

Join us for an AWESOME AMAZING RACE! Arrive at service by 10am.

#### Friday 5th April

WHEELZ DAY!! Bring along one 'wheel' item (PLUS A HELMET) for an awesome day of riding around.

SPORTSIN DAY AT TONY CLARKE
RESERVE!! Please arrive at service by
8:30am. Ensure your child brings a
sunsmart hat, suitable running shoes, a
packed lunch and a water bottle. We will
arrive back at service by 2:30pm.